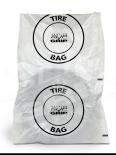

## **Tire Storage Bags**

Heavy Duty white tire bags, 250 per roll

Standard: 36" x 40"- \$46/roll

Large: 39" x 44" - \$54/roll

Quantity

Quantity

**Total** 

Standard \$65.20 X \_\_\_\_\_ = \_\_\_\_

Quantity

**Total** 

Large \$79.50 X \_\_\_\_\_ =\_\_\_\_

| Subtotal                                | Tax + 6%:    |
|-----------------------------------------|--------------|
| S & H (call 800-458-2390 for charges) : | GRAND TOTAL: |
|                                         |              |