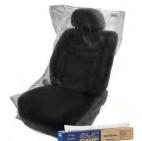

## **Heavy Duty Seat Covers**

Heavy Duty plastic seat covers, 32" x 56"

200 per roll

**Total** 

Roll (200) \$70.20 X \_\_\_\_\_ = \_\_\_