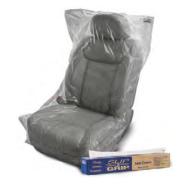

#### **Premium Seat Covers**

Premium plastic seat covers, 32" x 56" 200 per roll

Quantity Total

Roll (200) \$50.30 X \_\_\_\_\_ = \_\_\_\_